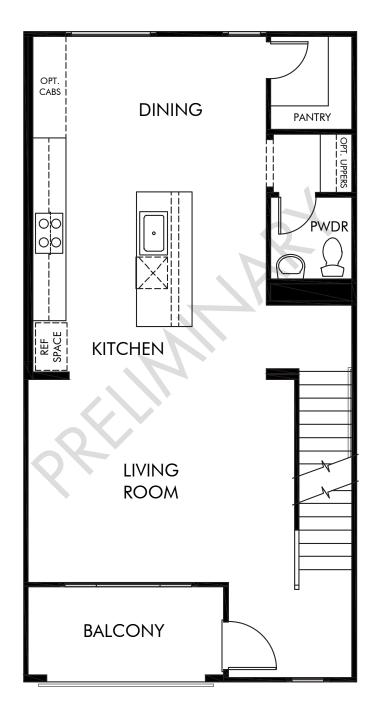

## LIFE. BUILT. BETTER.

CitySquare | Residence 1 | Second Floor 1,868 sq. ft. | 4 Bed | 3.5 Bath | 2 Car Garage | 3 Story

REV 02/19

Any floorplan and/or elevation rendering is an artist's conceptual rendering intended to provide a general overview, but any such rendering does not constitute actual plans and specifications for any home. Renderings and pictures are representative and may depict floorplans, elevations, options, upgrades, landscaping, and other features and amenities that are not included as part of all homes and/or may not be available for all lots and/or in all communities. Renderings may not be drawn to scale. Any provided dimensions are approximate and actual dimensions may vary. Homes may be constructed with a floorplan that is the reverse of the floorplan rendering. Plans are copyrighted and/or otherwise subject to intellectual property rights of Meritage and/or others and cannot be reproduced or copied without Meritage's prior written consent. Plans and specifications, home features, and community information are subject to change, and homes to prior sale, at any time without notice or obligation. Additionally, deviations and variations may exist in any constructed home, including, without limitation: (i) substitution of materials and equipment of substantially equal or better quality; (ii) minor style, lot orientation, and color changes; (iii) minor variances in square footage and in room and space dimensions, and in window, door, utility outlet, and other improvement locations; (ii) changes as may be required by any state, federal, county, or local governmental authority in order to accommodate requested selections and/or options; and (v) value engineering and field changes.