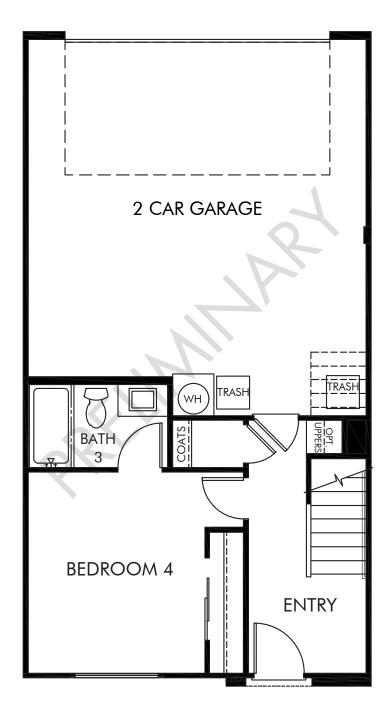

## LIFE. BUILT. BETTER.

CitySquare | Residence 1 | First Floor 1,868 sq. ft. | 4 Bed | 3.5 Bath | 2 Car Garage | 3 Story

REV 02/19

Any floorplan and/or elevation rendering is an artist's conceptual rendering intended to provide a general overview, but any such rendering does not constitute actual plans and specifications for any home. Renderings and pictures are representative and may depict floorplans, elevations, options, upgrades, landscaping, and other features and amenities that are not included as part of all homes and/or may not be available for all lots and/or in all communities. Renderings may not be drawn to scale. Any provided dimensions are approximate and actual dimensions may vary. Homes may be constructed with a floorplan that is the reverse of the floorplan rendering. Plans are copyrighted and/or otherwise subject to intellectual property rights of Meritage and/or others and cannot be reproduced or copied without Meritage's prior written consent. Plans and specifications, home features, and community information are subject to change, and homes to prior sale, at any time without notice or obligation. Additionally, deviations and variations may exist in any constructed home, including, without limitation: (i) substitution of materials and equipment of substantially equal or better quality; (ii) minor style, lot orientation, and color changes; (iii) minor variances in square footage and in room and space dimensions, and in window, door, utility outlet, and other improvement locations; (ii) changes as may be required by any state, federal, county, or local governmental authority in order to accommodate requested selections and/or options; and (v) value engineering and field changes.