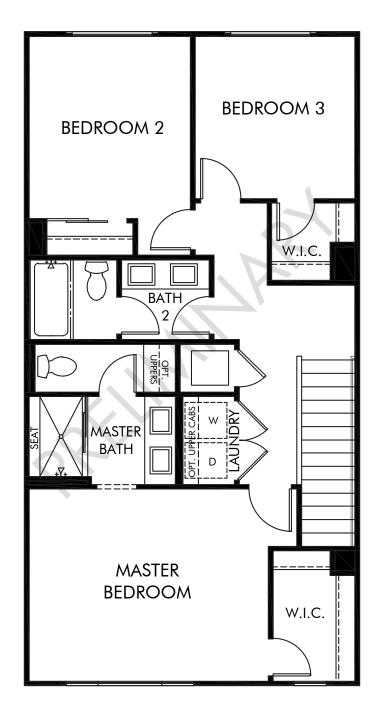

## LIFE. BUILT. BETTER.

CitySquare | Residence 1 | Third Floor 1,868 sq. ft. | 4 Bed | 3.5 Bath | 2 Car Garage | 3 Story

REV 02/19

Any floorplan and/or elevation rendering is an artist's conceptual rendering intended to provide a general overview, but any such rendering does not constitute actual plans and specifications for any home. Renderings and pictures are representative and may depict floorplans, elevations, options, upgrades, landscaping, and other features and amenities that are not included as part of all homes and/or may not be available for all lots and/or in all communities. Renderings may not be drawn to scale. Any provided dimensions are approximate and actual dimensions may vary. Homes may be constructed with a floorplan that is the reverse of the floorplan rendering. Plans are copyrighted and/or otherwise subject to intellectual property rights of Meritage and/or others and cannot be reproduced or copied without Meritage's prior written consent. Plans and specifications, home features, and community information are subject to change, and homes to prior sale, at any time without notice or obligation. Additionally, deviations and variations may exist in any constructed home, including, without limitation: (i) substitution of materials and equipment of substantially equal or better quality; (ii) minor style, lot orientation, and color changes; (iii) minor variances in square footage and in room and space dimensions, and in window, door, utility outlet, and other improvement locations; (ii) changes as may be required by any state, federal, county, or local governmental authority in order to accommodate requested selections and/or options; and (v) value engineering and field changes.